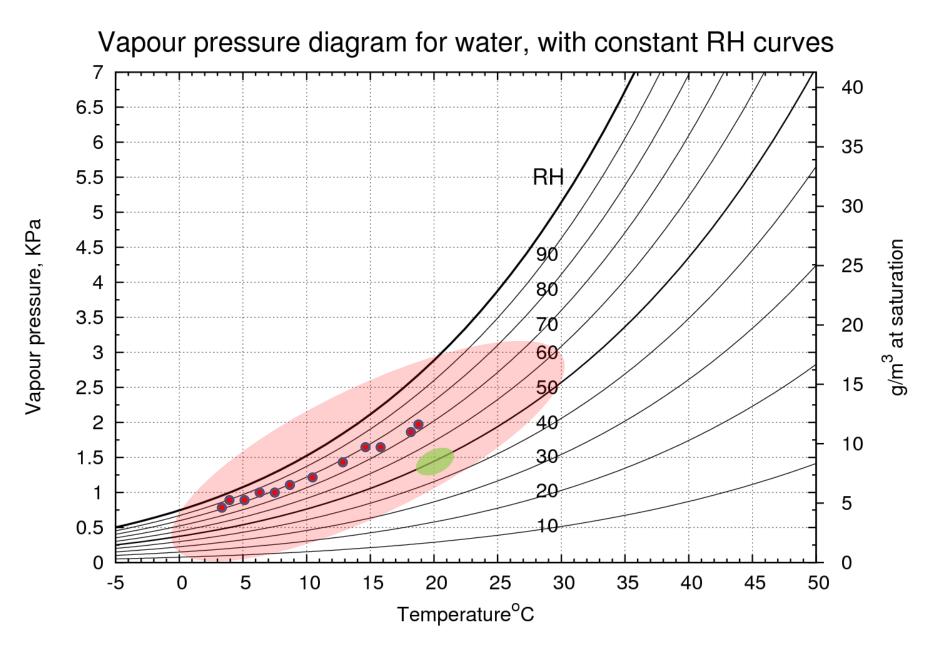

br>2:01- 3:00<br>3:01- 4:00<br>4:01- 5:00<br>5:01- 6:00<br>6:01- 7:00<br>7:01- 8:00                      | Jan<br>85<br>86<br>85<br>85<br>86<br>86<br>86<br>87<br>88 | Feb<br>88<br>88<br>89<br>88<br>91<br>91<br>93<br>92 | Mar<br>87<br>88<br>89<br>89<br>88<br>90<br>90<br>90 | Apr<br>81<br>83<br>84<br>86<br>86<br>86<br>83 | May<br>86<br>90<br>91<br>91<br>90<br>88<br>83 | Jun<br>85<br>87<br>87<br>87<br>87<br>88<br>87<br>88<br>87<br>85<br>80 | Jul<br>86<br>87<br>89<br>89<br>90<br>89<br>89<br>87<br>84 | Aug<br>87<br>90<br>91<br>92<br>92<br>91<br>85 | Sep<br>88<br>88<br>89<br>89<br>89<br>88<br>88<br>88<br>88<br>88 | Oct<br>88<br>89<br>90<br>90<br>89<br>89<br>89<br>89 | Nov<br>88<br>90<br>89<br>88<br>88<br>88<br>89<br>90<br>89 | Dec<br>89<br>89<br>88<br>88<br>88<br>87<br>88<br>89<br>89 |

















Vapour pressure, KPa









# The influence of air density

- Start: 10°C 100 %RH 0,82 m<sup>3</sup>/kg 8 g/kg
- End: 25°C 40 %RH 0,86 m<sup>3</sup>/kg 8 g/kg

- Start:  $8 g/kg / 0.82 m^3/kg = 9.7 g/m^3$
- End:  $8 g/kg / 0,84 m^3/kg = 9,3 g/m^3$