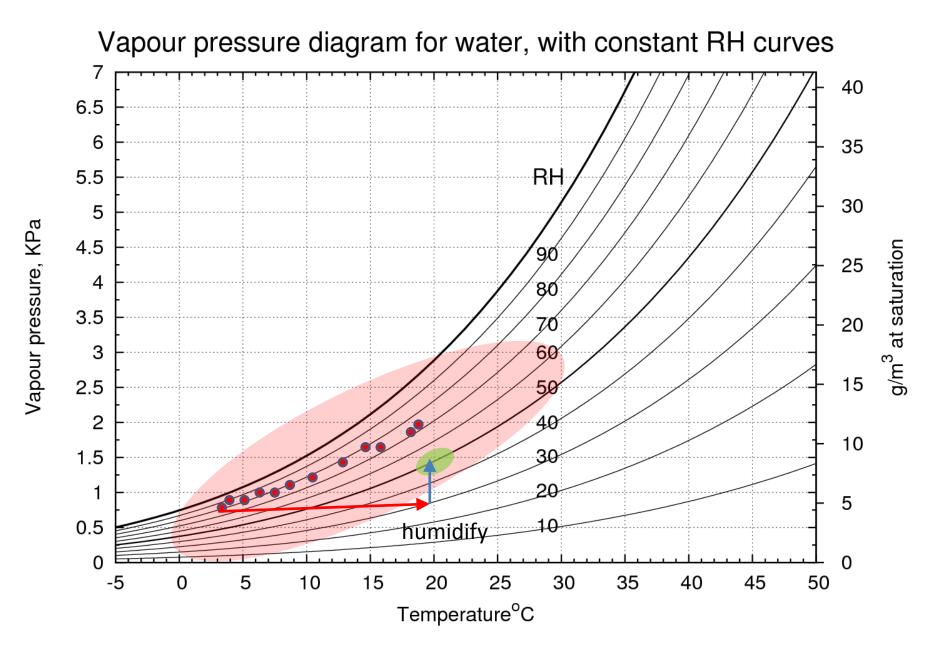

:01- 3:00<br>3:01- 4:00<br>4:01- 5:00<br>5:01- 6:00<br>6:01- 7:00<br>7:01- 8:00                      | Jan<br>85<br>86<br>85<br>85<br>86<br>86<br>86<br>87<br>88 | Feb<br>88<br>88<br>89<br>88<br>91<br>91<br>93<br>92 | Mar<br>87<br>88<br>89<br>89<br>88<br>90<br>90<br>90 | Apr<br>81<br>83<br>84<br>86<br>86<br>86<br>83 | May<br>86<br>90<br>91<br>91<br>90<br>88<br>83 | Jun<br>85<br>87<br>87<br>87<br>87<br>88<br>87<br>88<br>87<br>85<br>80 | Jul<br>86<br>87<br>89<br>89<br>90<br>89<br>89<br>87<br>84 | Aug<br>87<br>90<br>91<br>92<br>92<br>91<br>85 | Sep<br>88<br>88<br>89<br>89<br>89<br>88<br>88<br>88<br>88<br>88 | Oct<br>88<br>89<br>90<br>90<br>89<br>89<br>89<br>89 | Nov<br>88<br>90<br>89<br>88<br>88<br>88<br>89<br>90<br>89 | Dec<br>89<br>89<br>88<br>88<br>88<br>87<br>88<br>89<br>89 |

















Vapour pressure, KPa









# The influence of air density

- Start: 10°C 100 %RH 0,82 m<sup>3</sup>/kg 8 g/kg
- End: 25°C 40 %RH 0,86 m<sup>3</sup>/kg 8 g/kg

- Start:  $8 g/kg / 0.82 m^3/kg = 9.7 g/m^3$
- End:  $8 g/kg / 0,84 m^3/kg = 9,3 g/m^3$