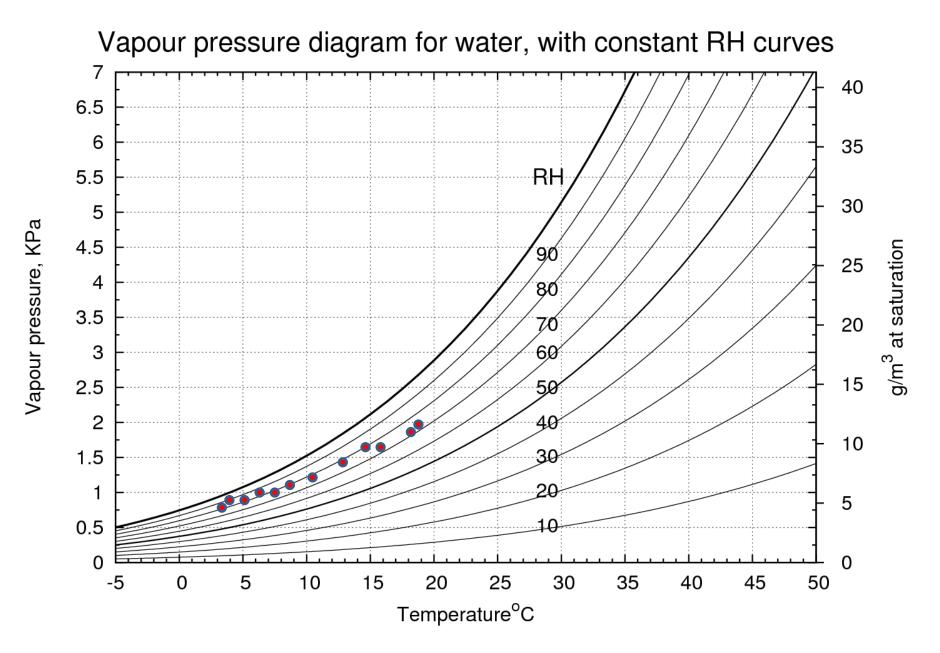

00<br>1:01- 2:00<br>2:01- 3:00<br>3:01- 4:00<br>4:01- 5:00<br>5:01- 6:00<br>6:01- 7:00<br>7:01- 8:00 | ive Humi<br>Jan<br>85<br>86<br>85<br>85<br>86<br>86<br>86<br>87<br>88 | dity %<br>Feb<br>88<br>88<br>88<br>89<br>88<br>91<br>93<br>92 | Mar<br>87<br>88<br>88<br>89<br>88<br>90<br>90<br>89 | Apr<br>81<br>83<br>84<br>86<br>86<br>86<br>83 | May<br>86<br>88<br>90<br>91<br>91<br>90<br>88<br>83 | Jun<br>85<br>87<br>87<br>87<br>88<br>87<br>88<br>87<br>85<br>80 | Jul<br>86<br>87<br>89<br>89<br>90<br>89<br>87<br>84 | Aug<br>87<br>90<br>91<br>92<br>92<br>91<br>85 | Sep<br>88<br>88<br>88<br>89<br>89<br>89<br>88<br>88<br>88<br>88 | Oct<br>88<br>89<br>90<br>90<br>89<br>89<br>89<br>88 | Nov<br>88<br>90<br>89<br>88<br>88<br>89<br>90<br>89 | Dec<br>89<br>89<br>88<br>88<br>87<br>88<br>89<br>89 |











- Monthly Statistics for Dry Bulb temperatures °C

| Maximum<br>Day:Hour |     |     |     |     |      | Jun<br>27.9<br>26:15 |      |      |      |               |     |     |
|---------------------|-----|-----|-----|-----|------|----------------------|------|------|------|---------------|-----|-----|
| Minimum<br>Day:Hour |     |     |     |     |      | 8.8<br>8:03          |      |      |      | -2.4<br>30:07 |     |     |
| Daily Avg           | 3.1 | 3.2 | 6.4 | 8.9 | 12.9 | 15.6                 | 18.4 | 17.4 | 14.5 | 10.9          | 6.6 | 4.9 |

Maximum Dry Bulb temperature of 34.9°C on Aug 10
 Minimum Dry Bulb temperature of -9.1°C on Feb 13

| <ul> <li>Average Hourly Statistics for Dry Bulb temperatures °C</li> </ul> |     |     |     |      |      |      |      |      |      |