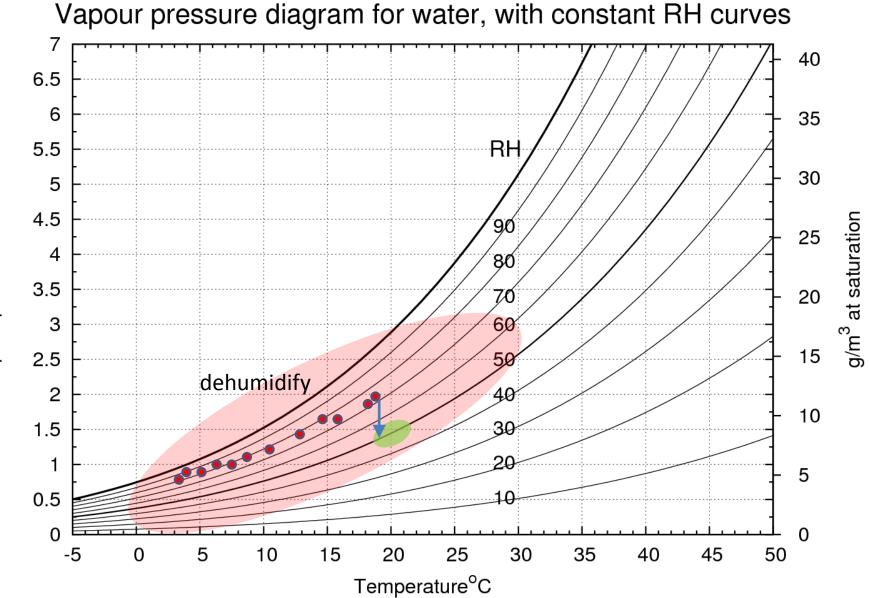

1- 3:00<br>3:01- 4:00<br>4:01- 5:00<br>5:01- 6:00<br>6:01- 7:00<br>7:01- 8:00                      | Jan<br>85<br>86<br>85<br>85<br>86<br>86<br>86<br>87<br>88 | Feb<br>88<br>88<br>89<br>88<br>91<br>91<br>93<br>92 | Mar<br>87<br>88<br>89<br>89<br>88<br>90<br>90<br>90 | Apr<br>81<br>83<br>84<br>86<br>86<br>86<br>83 | May<br>86<br>90<br>91<br>91<br>90<br>88<br>83 | Jun<br>85<br>87<br>87<br>87<br>87<br>88<br>87<br>88<br>87<br>85<br>80 | Jul<br>86<br>87<br>89<br>89<br>90<br>89<br>89<br>87<br>84 | Aug<br>87<br>90<br>91<br>92<br>92<br>91<br>85 | Sep<br>88<br>88<br>89<br>89<br>89<br>88<br>88<br>88<br>88<br>88 | Oct<br>88<br>89<br>90<br>90<br>89<br>89<br>89<br>89 | Nov<br>88<br>90<br>89<br>88<br>88<br>88<br>89<br>90<br>89 | Dec<br>89<br>89<br>88<br>88<br>88<br>87<br>88<br>89<br>89 |

















Vapour pressure, KPa









# The influence of air density

- Start: 10°C 100 %RH 0,82 m<sup>3</sup>/kg 8 g/kg
- End: 25°C 40 %RH 0,86 m<sup>3</sup>/kg 8 g/kg

- Start:  $8 g/kg / 0.82 m^3/kg = 9.7 g/m^3$
- End:  $8 g/kg / 0,84 m^3/kg = 9,3 g/m^3$