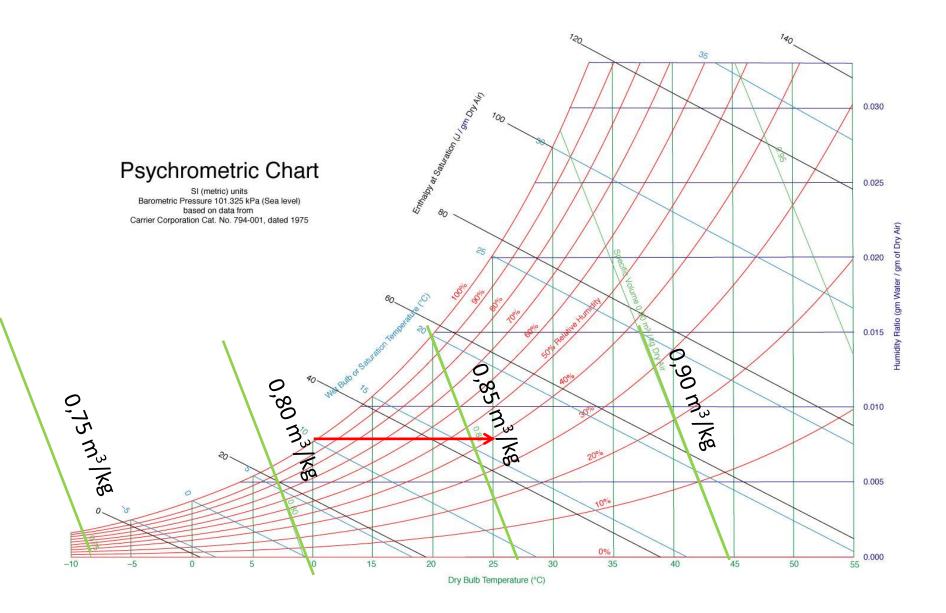

# The influence of air density

- Start: 10°C 100 %RH 0,82 m<sup>3</sup>/kg 8 g/kg
- End: 25°C 40 %RH 0,86 m<sup>3</sup>/kg 8 g/kg

- Start:  $8 g/kg / 0.82 m^3/kg = 9.7 g/m^3$
- End:  $8 g/kg / 0,84 m^3/kg = 9,3 g/m^3$