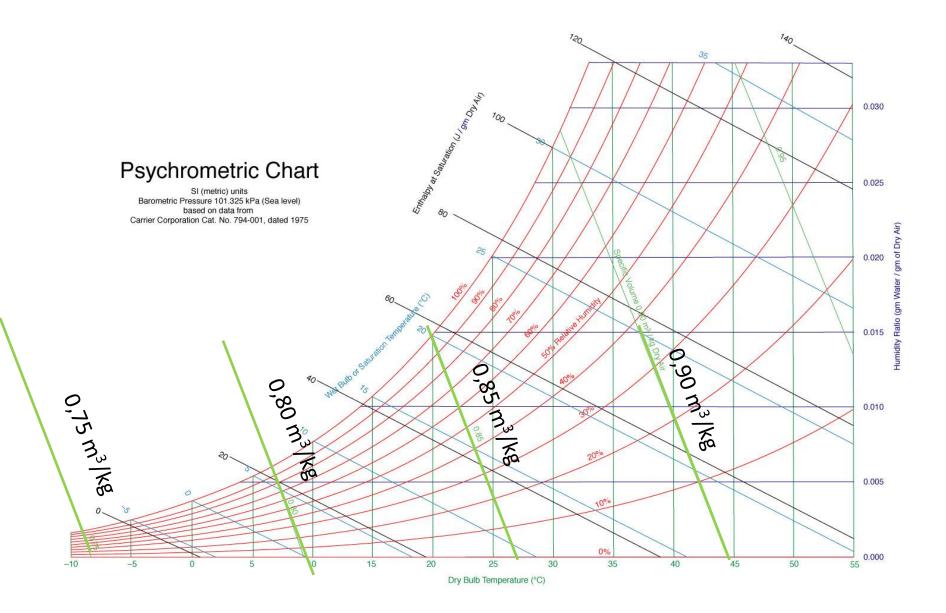

# The influence of air density

- Start: 10°C 100 %RH 0,82 m<sup>3</sup>/kg 8 g/kg
- End: 25°C 40 %RH 0,86 m<sup>3</sup>/kg 8 g/kg

- Start:  $8 g/kg / 0.82 m^3/kg = 9.7 g/m^3$
- End:  $8 g/kg / 0,84 m^3/kg = 9,3 g/m^3$