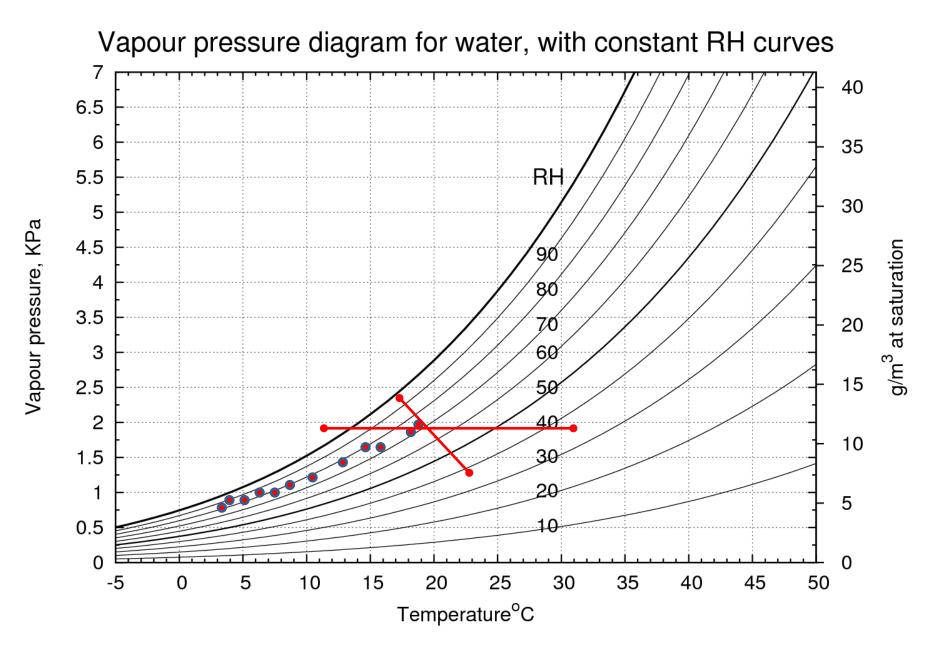

Vapour pressure, KPa

# The influence of air density

- Start: 10°C 100 %RH 0,82 m<sup>3</sup>/kg 8 g/kg
- End: 25°C 40 %RH 0,86 m<sup>3</sup>/kg 8 g/kg

- Start:  $8 g/kg / 0.82 m^3/kg = 9.7 g/m^3$
- End:  $8 g/kg / 0,84 m^3/kg = 9,3 g/m^3$