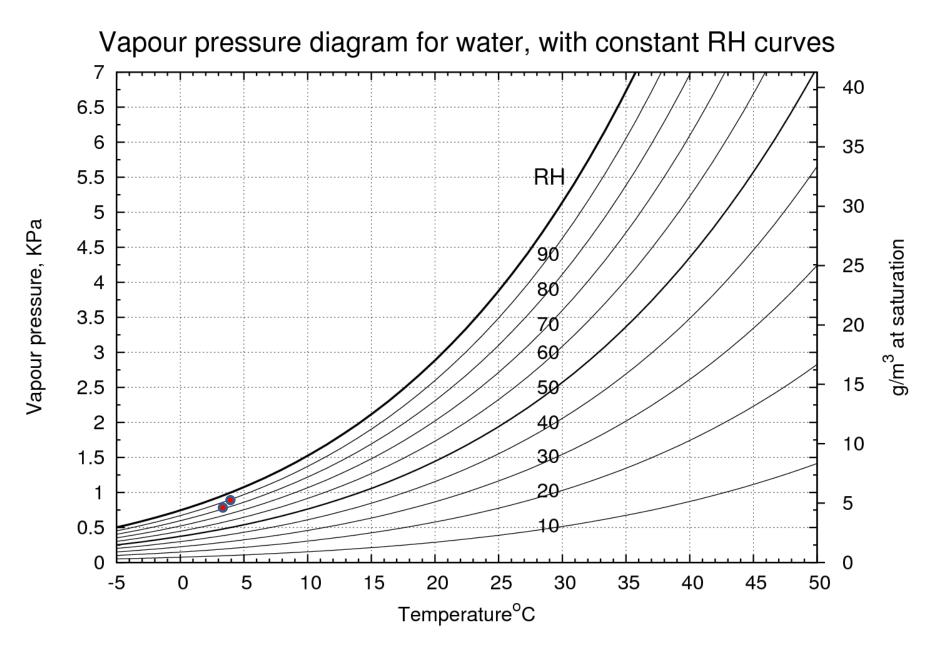

# The influence of air density

- Start: 10°C 100 %RH 0,82 m<sup>3</sup>/kg 8 g/kg
- End: 25°C 40 %RH 0,86 m<sup>3</sup>/kg 8 g/kg

- Start:  $8 g/kg / 0.82 m^3/kg = 9.7 g/m^3$
- End:  $8 g/kg / 0,84 m^3/kg = 9,3 g/m^3$