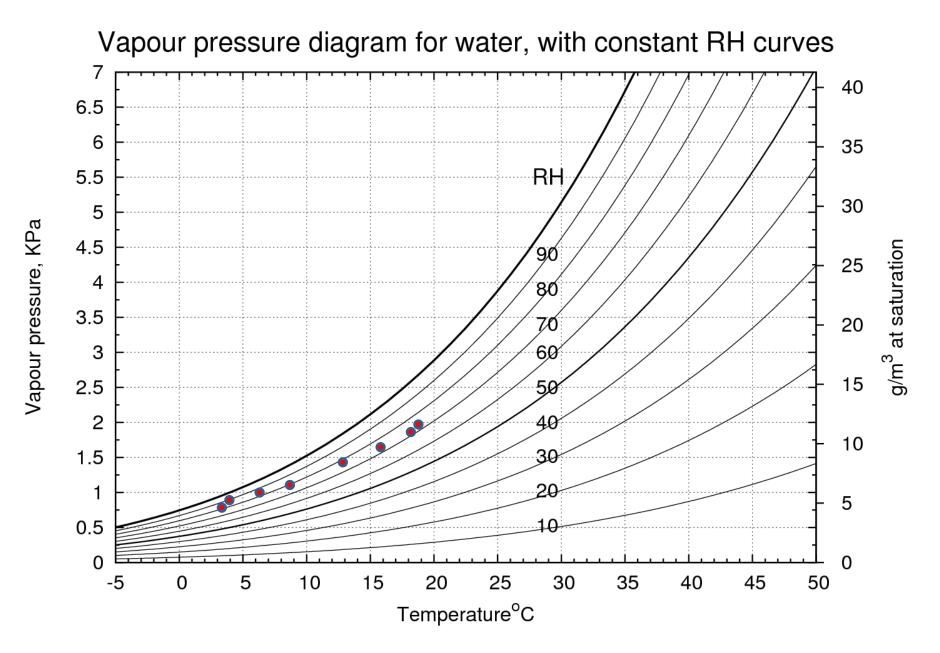

1:00<br>1:01- 2:00<br>2:01- 3:00<br>3:01- 4:00<br>4:01- 5:00<br>5:01- 6:00<br>6:01- 7:00<br>7:01- 8:00 | ive Humi<br>Jan<br>85<br>86<br>85<br>85<br>86<br>86<br>86<br>87<br>88 | dity %<br>Feb<br>88<br>88<br>88<br>89<br>88<br>91<br>93<br>92 | Mar<br>87<br>88<br>88<br>89<br>88<br>90<br>90<br>89 | Apr<br>81<br>83<br>84<br>86<br>86<br>86<br>83 | May<br>86<br>88<br>90<br>91<br>91<br>90<br>88<br>83 | Jun<br>85<br>87<br>87<br>87<br>88<br>87<br>88<br>87<br>85<br>80 | Jul<br>86<br>87<br>89<br>89<br>90<br>89<br>87<br>84 | Aug<br>87<br>90<br>91<br>92<br>92<br>91<br>85 | Sep<br>88<br>88<br>88<br>89<br>89<br>89<br>88<br>88<br>88<br>88 | Oct<br>88<br>89<br>90<br>90<br>89<br>89<br>89<br>88 | Nov<br>88<br>90<br>89<br>88<br>88<br>89<br>90<br>89 | Dec<br>89<br>89<br>88<br>88<br>87<br>88<br>89<br>89 |











- Monthly Statistics for Dry Bulb temperatures °C

| Maximum<br>Day:Hour |     |     |     |     |      | Jun<br>27.9<br>26:15 |      |      |      |               |     |     |
|---------------------|-----|-----|-----|-----|------|----------------------|------|------|------|---------------|-----|-----|
| Minimum<br>Day:Hour |     |     |     |     |      | 8.8<br>8:03          |      |      |      | -2.4<br>30:07 |     |     |
| Daily Avg           | 3.1 | 3.2 | 6.4 | 8.9 | 12.9 | 15.6                 | 18.4 | 17.4 | 14.5 | 10.9          | 6.6 | 4.9 |

Maximum Dry Bulb temperature of 34.9°C on Aug 10
 Minimum Dry Bulb temperature of -9.1°C on Feb 13

| <ul> <li>Average Hourly Statistics for Dry Bulb temperatures °C</li> </ul> |     |     |     |      |      |      |      |      |