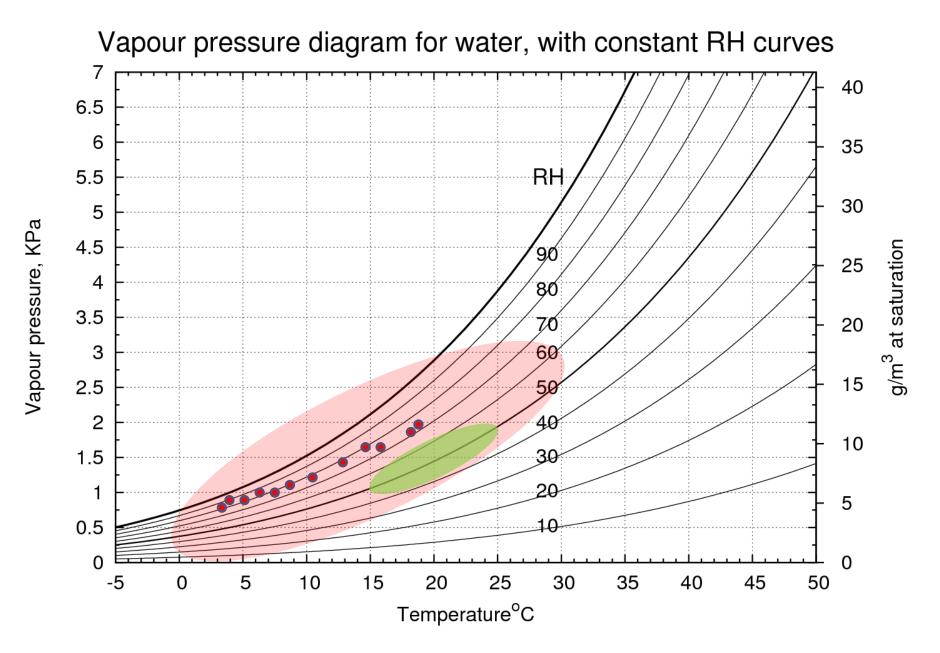

0<br>2:01- 3:00<br>3:01- 4:00<br>4:01- 5:00<br>5:01- 6:00<br>6:01- 7:00<br>7:01- 8:00                      | Jan<br>85<br>86<br>85<br>85<br>86<br>86<br>86<br>87<br>88 | Feb<br>88<br>88<br>89<br>88<br>91<br>91<br>93<br>92 | Mar<br>87<br>88<br>89<br>89<br>88<br>90<br>90<br>90 | Apr<br>81<br>83<br>84<br>86<br>86<br>86<br>83 | May<br>86<br>90<br>91<br>91<br>90<br>88<br>83 | Jun<br>85<br>87<br>87<br>87<br>87<br>88<br>87<br>88<br>87<br>85<br>80 | Jul<br>86<br>87<br>89<br>89<br>90<br>89<br>89<br>87<br>84 | Aug<br>87<br>90<br>91<br>92<br>92<br>91<br>85 | Sep<br>88<br>88<br>89<br>89<br>89<br>88<br>88<br>88<br>88<br>88 | Oct<br>88<br>89<br>90<br>90<br>89<br>89<br>89<br>89 | Nov<br>88<br>90<br>89<br>88<br>88<br>88<br>89<br>90<br>89 | Dec<br>89<br>89<br>88<br>88<br>88<br>87<br>88<br>89<br>89 |

















Vapour pressure, KPa









# The influence of air density

- Start: 10°C 100 %RH 0,82 m<sup>3</sup>/kg 8 g/kg
- End: 25°C 40 %RH 0,86 m<sup>3</sup>/kg 8 g/kg

- Start:  $8 g/kg / 0.82 m^3/kg = 9.7 g/m^3$
- End:  $8 g/kg / 0,84 m^3/kg = 9,3 g/m^3$