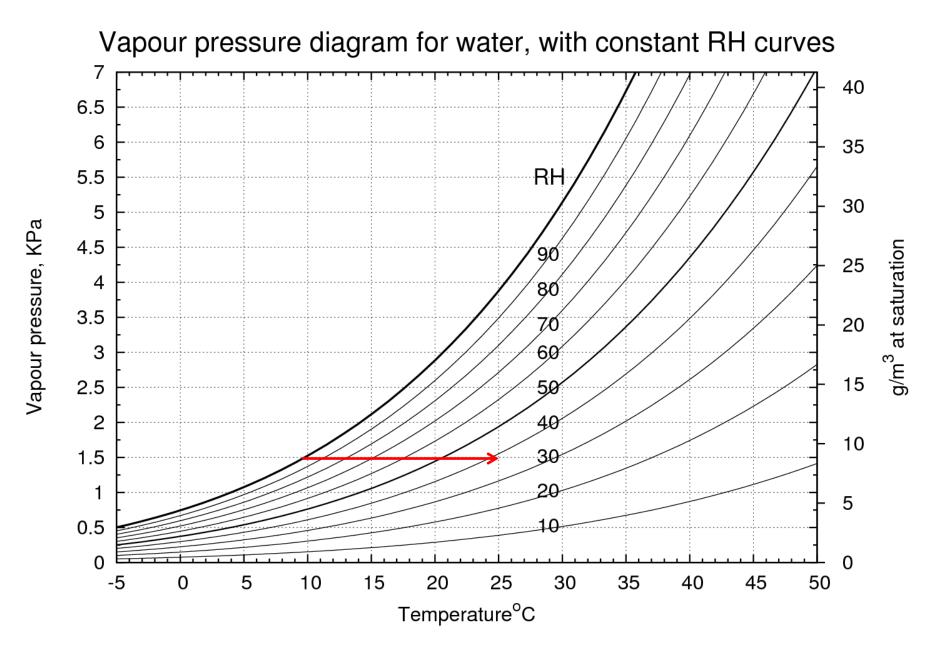

# The influence of air density

- Start: 10°C 100 %RH 0,82 m<sup>3</sup>/kg 8 g/kg
- End: 25°C 40 %RH 0,86 m<sup>3</sup>/kg 8 g/kg

- Start:  $8 g/kg / 0.82 m^3/kg = 9.7 g/m^3$
- End:  $8 g/kg / 0,84 m^3/kg = 9,3 g/m^3$