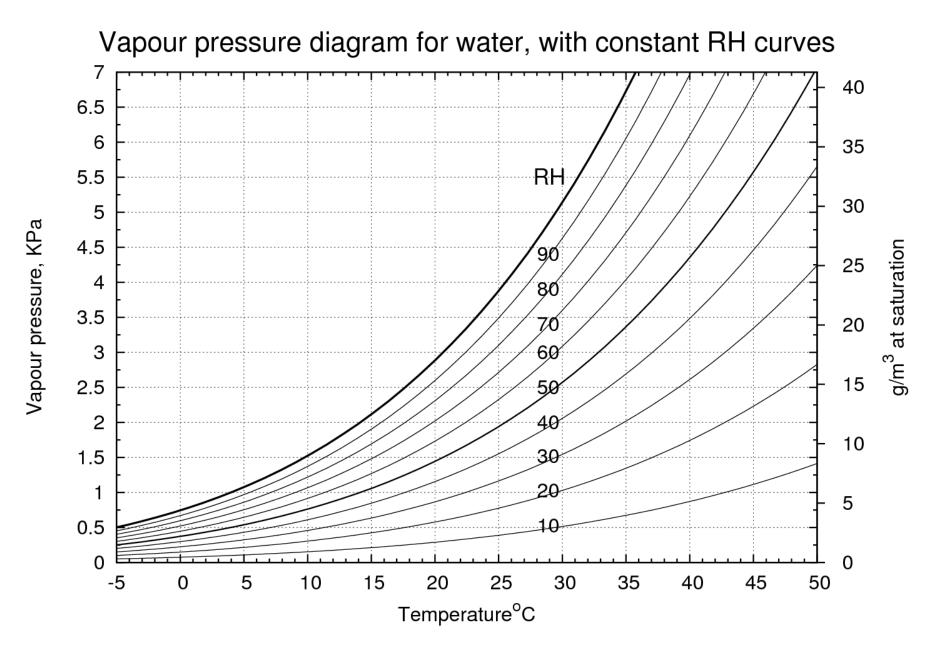

0:01- 1:00<br>1:01- 2:00<br>2:01- 3:00<br>3:01- 4:00<br>4:01- 5:00<br>5:01- 6:00<br>6:01- 7:00<br>7:01- 8:00 | ive Humi<br>Jan<br>85<br>86<br>85<br>85<br>86<br>86<br>86<br>87<br>88 | dity %<br>Feb<br>88<br>88<br>88<br>89<br>88<br>91<br>93<br>92 | Mar<br>87<br>88<br>88<br>89<br>88<br>90<br>90<br>89 | Apr<br>81<br>83<br>84<br>86<br>86<br>86<br>83 | May<br>86<br>88<br>90<br>91<br>91<br>90<br>88<br>83 | Jun<br>85<br>87<br>87<br>87<br>88<br>87<br>88<br>87<br>85<br>80 | Jul<br>86<br>87<br>89<br>89<br>90<br>89<br>87<br>84 | Aug<br>87<br>90<br>91<br>92<br>92<br>91<br>85 | Sep<br>88<br>88<br>88<br>89<br>89<br>89<br>88<br>88<br>88<br>88 | Oct<br>88<br>89<br>90<br>90<br>89<br>89<br>89<br>88 | Nov<br>88<br>90<br>89<br>88<br>88<br>89<br>90<br>89 | Dec<br>89<br>89<br>88<br>88<br>87<br>88<br>89<br>89 |











- Monthly Statistics for Dry Bulb temperatures °C

| Maximum<br>Day:Hour |     |     |     |     |      | Jun<br>27.9<br>26:15 |      |      |      |               |     |     |
|---------------------|-----|-----|-----|-----|------|----------------------|------|------|------|---------------|-----|-----|
| Minimum<br>Day:Hour |     |     |     |     |      | 8.8<br>8:03          |      |      |      | -2.4<br>30:07 |     |     |
| Daily Avg           | 3.1 | 3.2 | 6.4 | 8.9 | 12.9 | 15.6                 | 18.4 | 17.4 | 14.5 | 10.9          | 6.6 | 4.9 |

Maximum Dry Bulb temperature of 34.9°C on Aug 10
 Minimum Dry Bulb temperature of -9.1°C on Feb 13

| <ul> <li>Average Hourly Statistics for Dry Bulb temperatures °C</li> </ul> |     |     |     |      |      |      |      |