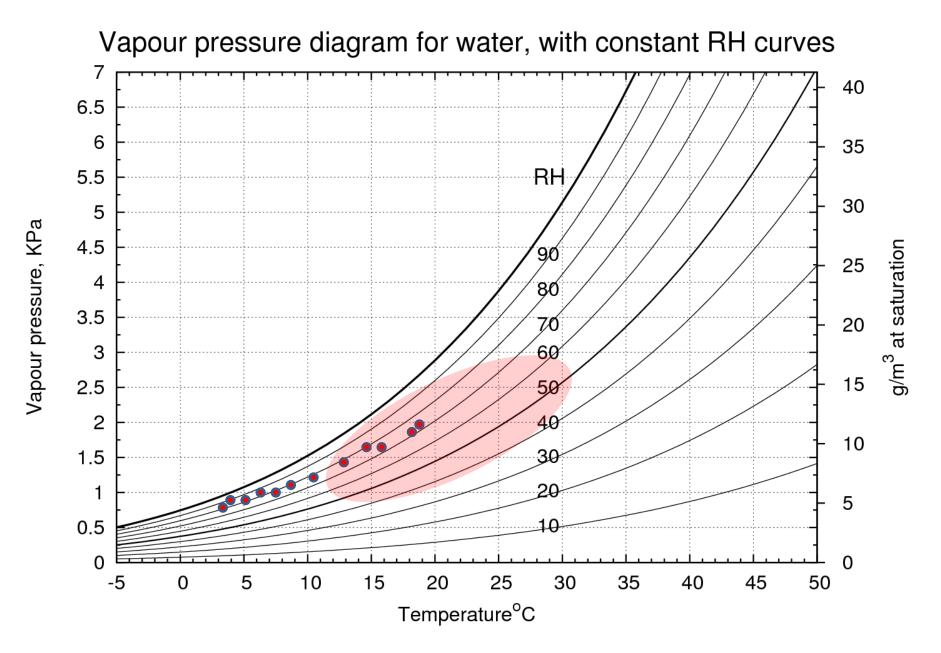

2:00<br>2:01- 3:00<br>3:01- 4:00<br>4:01- 5:00<br>5:01- 6:00<br>6:01- 7:00<br>7:01- 8:00                      | Jan<br>85<br>86<br>85<br>85<br>86<br>86<br>86<br>87<br>88 | Feb<br>88<br>88<br>89<br>88<br>91<br>91<br>93<br>92 | Mar<br>87<br>88<br>89<br>89<br>88<br>90<br>90<br>90 | Apr<br>81<br>83<br>84<br>86<br>86<br>86<br>83 | May<br>86<br>90<br>91<br>91<br>90<br>88<br>83 | Jun<br>85<br>87<br>87<br>87<br>87<br>88<br>87<br>88<br>87<br>85<br>80 | Jul<br>86<br>87<br>89<br>89<br>90<br>89<br>89<br>87<br>84 | Aug<br>87<br>90<br>91<br>92<br>92<br>91<br>85 | Sep<br>88<br>88<br>89<br>89<br>89<br>88<br>88<br>88<br>88<br>88 | Oct<br>88<br>89<br>90<br>90<br>89<br>89<br>89<br>89 | Nov<br>88<br>90<br>89<br>88<br>88<br>88<br>89<br>90<br>89 | Dec<br>89<br>89<br>88<br>88<br>88<br>87<br>88<br>89<br>89 |

















Vapour pressure, KPa









# The influence of air density

- Start: 10°C 100 %RH 0,82 m<sup>3</sup>/kg 8 g/kg
- End: 25°C 40 %RH 0,86 m<sup>3</sup>/kg 8 g/kg

- Start:  $8 g/kg / 0.82 m^3/kg = 9.7 g/m^3$
- End:  $8 g/kg / 0,84 m^3/kg = 9,3 g/m^3$