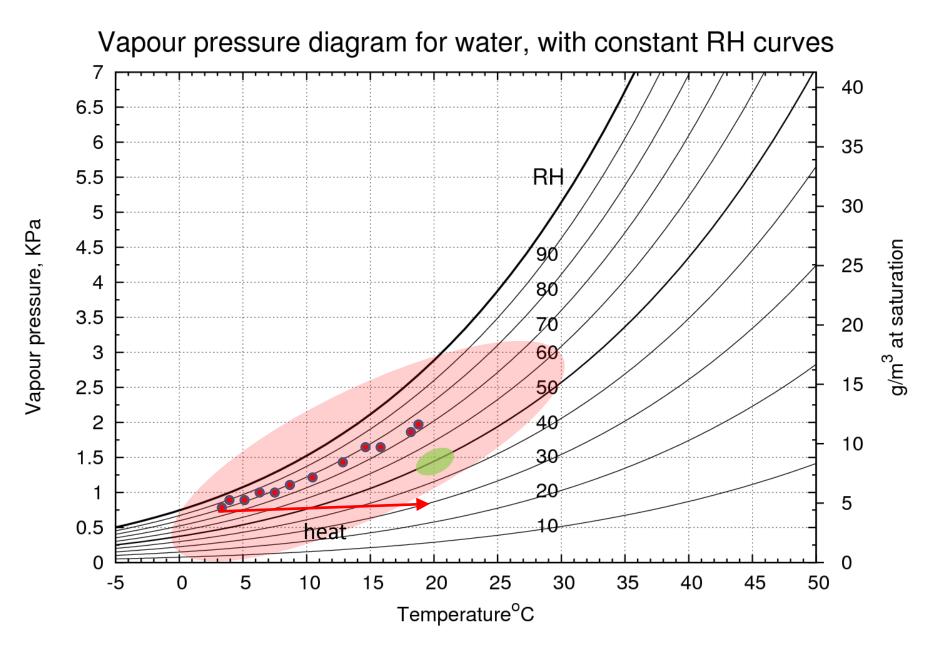

>2:01- 3:00<br>3:01- 4:00<br>4:01- 5:00<br>5:01- 6:00<br>6:01- 7:00<br>7:01- 8:00                      | Jan<br>85<br>86<br>85<br>85<br>86<br>86<br>86<br>87<br>88 | Feb<br>88<br>88<br>89<br>88<br>91<br>91<br>93<br>92 | Mar<br>87<br>88<br>89<br>89<br>88<br>90<br>90<br>90 | Apr<br>81<br>83<br>84<br>86<br>86<br>86<br>83 | May<br>86<br>90<br>91<br>91<br>90<br>88<br>83 | Jun<br>85<br>87<br>87<br>87<br>87<br>88<br>87<br>88<br>87<br>85<br>80 | Jul<br>86<br>87<br>89<br>89<br>90<br>89<br>89<br>87<br>84 | Aug<br>87<br>90<br>91<br>92<br>92<br>91<br>85 | Sep<br>88<br>88<br>89<br>89<br>89<br>88<br>88<br>88<br>88<br>88 | Oct<br>88<br>89<br>90<br>90<br>89<br>89<br>89<br>89 | Nov<br>88<br>90<br>89<br>88<br>88<br>88<br>89<br>90<br>89 | Dec<br>89<br>89<br>88<br>88<br>88<br>87<br>88<br>89<br>89 |

















Vapour pressure, KPa









# The influence of air density

- Start: 10°C 100 %RH 0,82 m<sup>3</sup>/kg 8 g/kg
- End: 25°C 40 %RH 0,86 m<sup>3</sup>/kg 8 g/kg

- Start:  $8 g/kg / 0.82 m^3/kg = 9.7 g/m^3$
- End:  $8 g/kg / 0,84 m^3/kg = 9,3 g/m^3$